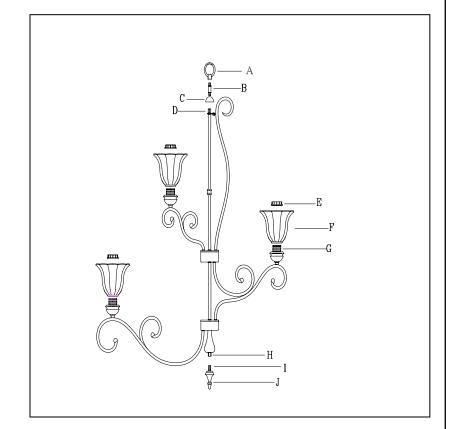

## **Cleaning Instructions**

Do not use polish or cleaners. Wipe clean with a soft cloth.

- 1. Thread the Loop (A) to the nipple of the Tube(B) until tighten.
- 2. Attach the Cap(C) to the Nipple (D) then secure by Tube (B).
- 3. Place Glasses(F) over Sockets (G) and secure by Socket Rings (E).
- 4. Thread the Nipple (I) on Finial (J) to the Bottom Coupler (H) until tighten.
- 5. Install the light bulb (not provided) in accordance with the fixture specification.
- 6. Restore electricity and check the operation of your new light fixture.